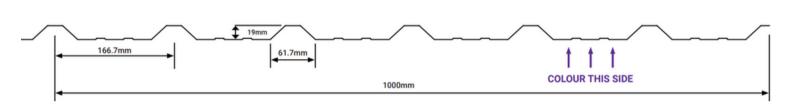

### **Capital Coated Steel**

Unit 3, North Blackvein Industrial Estate Wattswille, NP11 7PX T:+44 (0) 1495 814 000 reception@capitalcs.com www.capitalcs.com



## Span (load) tables

### R19 Ribbed Roof Profile - 0.5mm steel 220N/mm2



#### Safe imposed (gravity) loads (kN/m2)

| Span (m)    | 8.0  | 0.9  | 1    | 1.1  | 1.2  | 1.3  | 1.4  | 1.5  | 1.6  | 1.7  | 1.8  | 1.9  | 2    | 2.1  | 2.2  | 2.3  | 2.4  |
|-------------|------|------|------|------|------|------|------|------|------|------|------|------|------|------|------|------|------|
| Single Span | 3.28 | 2.59 | 2.02 | 1.52 | 1.17 | 0.92 | 0.74 | 0.6  | 0.49 | 0.41 | 0.35 | 0.3  | 0.25 | 0.22 | 0.19 | 0.17 | 0.15 |
| Double Span | 2.26 | 1.88 | 1.59 | 1.37 | 1.19 | 1.04 | 0.92 | 0.82 | 0.73 | 0.66 | 0.58 | 0.49 | 0.42 | 0.36 | 0.32 | 0.28 | 0.24 |
| Multi Span  | 2.7  | 2.25 | 1.91 | 1.64 | 1.43 | 1.26 | 1.11 | 0.99 | 0.82 | 0.69 | 0.58 | 0.49 | 0.42 | 0.36 | 0.32 | 0.28 | 0.24 |

#### Safe wind suction (uplift) loads (kN/m2)

| Span (m)    | 0.8  | 0.9  | 1